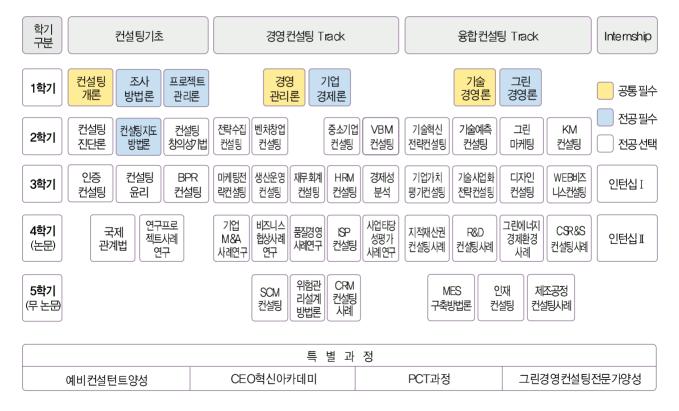

#### >> 교과목 편성내역

#### >> 교과목 편성내역 : 단기(2~4주), 중기(3~6개월)로 시행되며, 국내외 협약컨설팅 업체에서 수행

#### ■ 프<u>로</u>그램

- 총 졸업소요 학점 : 36학점(1과목당 3학점), 단, 논문연구과목은 별도이수
- 프로그램 내 전공트랙
  - 경영중심의 경영컨설팅트랙 (Management Consulting Track)
  - 기술경영중심의 융합컨설팅트랙(Convergence Consulting Track)
- 교고목의 구성 : 컨설팅기초, 경영컨설팅트랙, 융합컨설팅트랙 분야의 47개 과목으로 구성

#### ■ 프로그램

- 총 졸업소요 학점 : 30 학점(1과목당 2 학점), 단, 논문연구과목은 별도이수
- 프로그램 내 전공트랙
  - 경영중심의 경영컨설팅트랙(Management Consulting Track)
  - 기술경영중심의 융합컨설팅트랙(Convergence Consulting Track)
- 교고목의 구성 : 컨설팅기초, 경영컨설팅트랙, 융합컨설팅트랙 분야의 47개 과목으로 구성